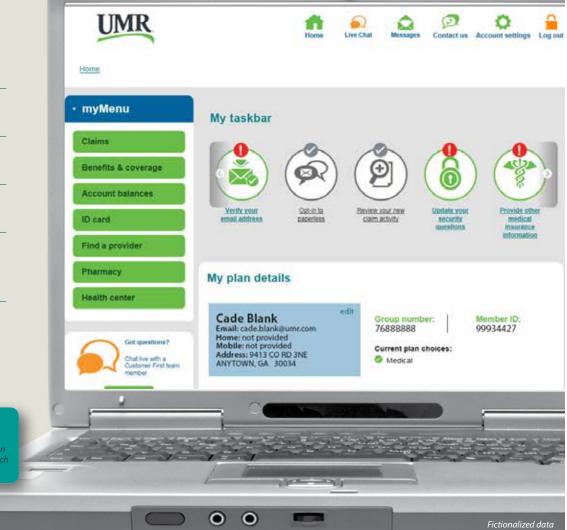

### Make umr.com your first stop

You want managing your health care to be fast and easy, right? You got it. At umr.com, you'll find everything you want to know – and need to do – as soon as you log in.

#### Log in now to:

View **My taskbar**, your personalized benefits to-do list

Check your benefits and see what's covered

Look up what you owe and how much you've paid

Find a doctor in your network

Learn about medical conditions and your treatment options

Access tools and trusted resources to help you live a healthier life

WANT A QUICK TOUR?

**Note:** The images shown reflect available features within our desktop site. These features may or may not be available to all users, depending on your individual and/or company benefits.