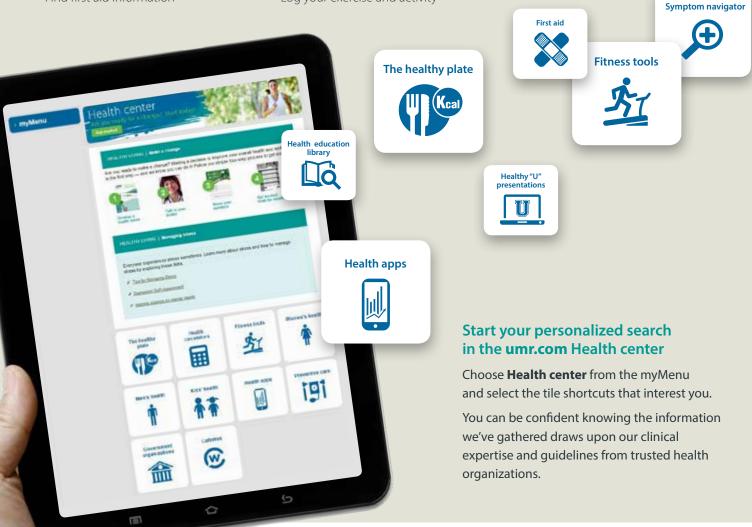

# Helpful apps, calculators, videos and health information all in one place

#### Online health information: up-to-date and ad-free

- Search your health symptoms
- Understand your treatment options
- Learn about drug interactions
- Find first aid information

## Our top picks for healthy eating and exercise

- Get the essentials on men's, women's & kids' health
- Watch step-by-step recipe videos
- Log your exercise and activity

#### Free tools, apps and calculators

- Calculate your body-mass index (BMI)
- Download apps to help you stay healthy
- Track your nutrition and fitness goals