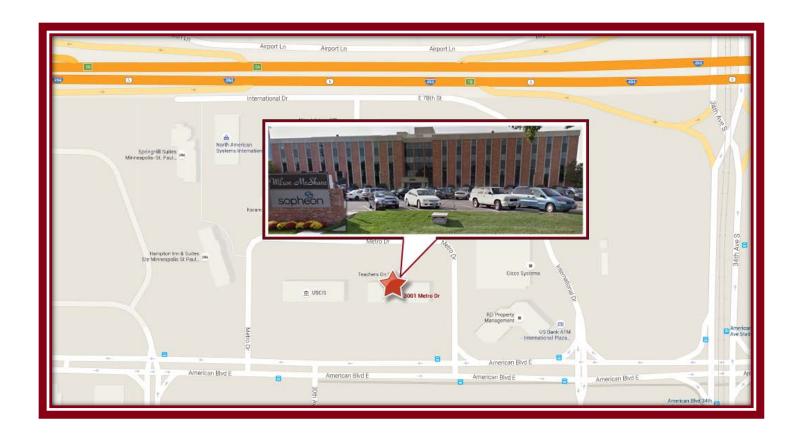

## Directions to Wilson-McShane Corporation 3001 Metro Drive, Suite 500 Bloomington, MN 55425

## From 494 West/East (Western/Eastern Suburbs):

- Exit off 494 to 1B, take ramp right for 34<sup>th</sup> Avenue towards Airport Terminal 2.
- > Turn right onto 34<sup>th</sup> Avenue South
- > Turn right onto American Boulevard East
- > Turn right onto Metro Drive
- > Take second left to enter Wilson-McShane Corporation's guest parking lot, building 3001
- > Take the elevator to 5<sup>th</sup> floor

## From 77 North/South (Northern/Southern Suburbs):

- > Take ramp right and follow signs for MN-5 / I-494 East
- At exit 1B, take ramp right for 34<sup>th</sup> Avenue towards Airport Terminal 2
- > Turn right onto 34<sup>th</sup> Avenue South
- > Turn right onto American Boulevard East
- > Turn right onto Metro Drive
- > Take second left to enter Wilson-McShane Corporation's guest parking lot, building 3001
- > Take the elevator to 5<sup>th</sup> floor