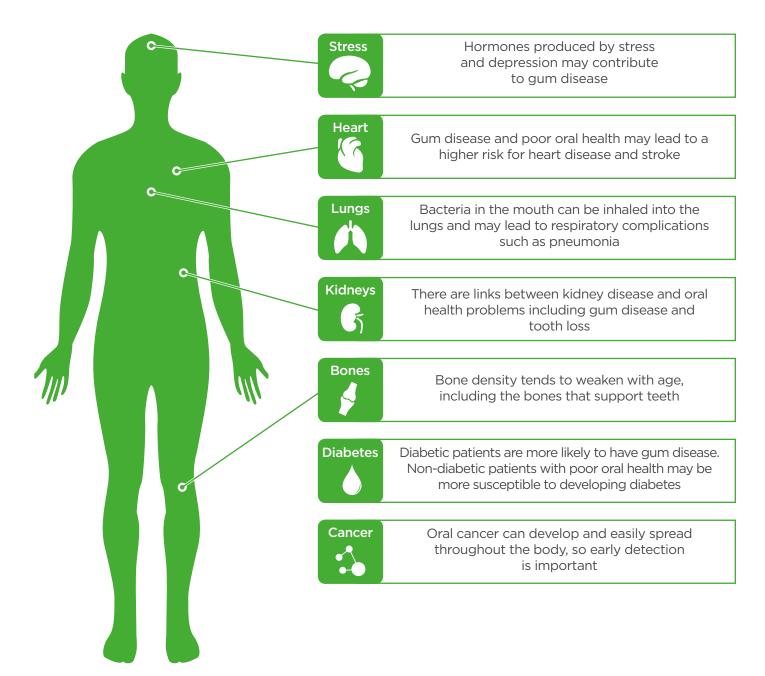

## Oral Health is Connected to Your Overall Health

Did you know more than 120 medical conditions can be detected by signs and symptoms in the mouth? The health of our teeth, gums and mouth are connected to our overall health. Utilize your preventive dental care benefits. Your dentist can catch oral health problems early before they become potentially painful or costly. Your dentist can also check for early signs and symptoms that may be linked to certain health conditions.